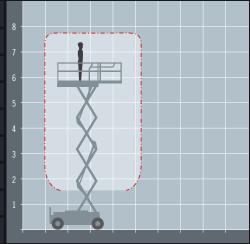

## Electric scissor lift

ELECTRIC POWERED
Perfect for indoor applications

3a IPAF 3a
Requires IPAF category 3a

\*Stowed height shown is with the handrails folded.

The Skyjack SJ3219 electric scissor lift is a compact quiet Scissor that is perfect for operation in sound-sensitive environments such as office buildings, shopping malls, hotels, schools and in tight spaces like congested construction sites, elevators and narrow aisles.