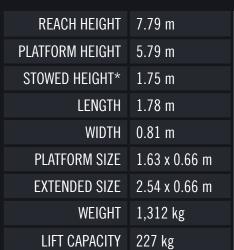

## **SKYJACK SJ3219**

ALTERNATIVES: Genie GS1932, Dingli DL0708

## Electric scissor lift

ELECTRIC POWERED
Perfect for indoor applications

3a IPAF 3a
Requires IPAF category 3a

\*Stowed height shown is with the handrails folded.

The Skyjack SJ3219 electric scissor lift is a compact quiet Scissor that is perfect for operation in sound-sensitive environments such as office buildings, shopping malls, hotels, schools and in tight spaces like congested construction sites, elevators and narrow aisles.