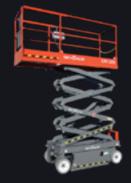

## Electric scissor lift

ELECTRIC POWERED
Perfect for indoor applications

3a IPAF 3a
Requires IPAF category 3a

\*Stowed height shown is with the handrails folded.

The Skyjack SJ3219 electric scissor lift is a compact quiet Scissor that is perfect for operation in sound-sensitive environments such as office buildings, shopping malls, hotels, schools and in tight spaces like congested construction sites, elevators and narrow aisles.